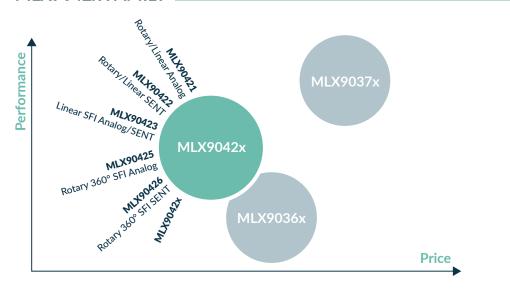

safety, absolute maximum ratings (AMR), electromagnetic compliance (EMC) characteristics and supports operating temperature up to 160 °C.

On-axis









#### MLX90426 KEY FEATURES

- SENT output (SAE J2716 APR2016)
- ✓ Programmable measurement range
- Programmable linear transfer characteristic with up to 17 points
- Operating temperature from -40°C to 160°C
- ♂ Triaxis<sup>®</sup> Hall technology
- On chip signal processing for robust absolute position sensing

- 🧭 Packages, RoHS compliant
  - SOIC-8 (DC) Single Die
  - SMP-3 (VE), Single Die PCB-less solution
- Robustness against stray magnetic field up to 5 mT (or 4 kA/m) as per ISO 11452-8. Stray-field immune angle sensing up to 360°
- ✓ Certification
  - AEC-Q100 Grade-0
  - ISO 26262 ASIL B Safety Element out of Context (SEooC)



### MLX9042x FAMILY

#### MLX9042x APPLICATION EXAMPLES

Should a construction of the second s



 $\bigtriangledown$ 

Absolute Linear Position Sensor

re above information is "as is" and believed to be correct and accurate. Melesis disclaims any and all liability, incorrection with or a single, out of the furnishing, application to use of the information or products any and all liability, including without limitation, special, consequentiation or products any and all liability, including without limitation, special, consequentiation or incidental and avaranties, express, statutory, ministed or by description, including wateriates of finess for particular puppes, non-infinitegenerat and mechanismic, application respective, assumed to the fundation of the fundation special consequentiati